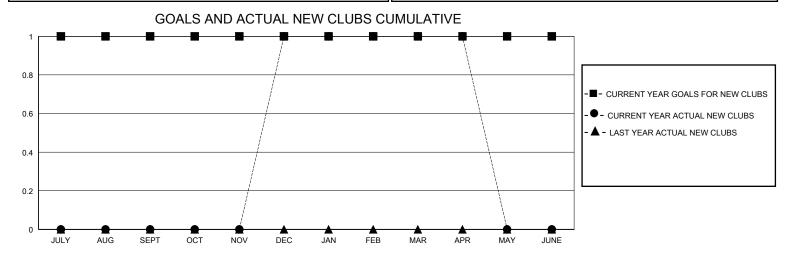

## District 25 D

Results as of: 4/30/2024

| GMT:          |               | LOC         | CATION INDIANA |                       |                         |                         | GMT CA                                             |  |
|---------------|---------------|-------------|----------------|-----------------------|-------------------------|-------------------------|----------------------------------------------------|--|
|               | Club          | os          |                | Members               |                         |                         |                                                    |  |
|               | RESULTS FOR   | R 2023-2024 |                | RESULTS FOR 2023-2024 |                         |                         |                                                    |  |
| QUARTER       | NEW CLUB GOAL | NEW CLUBS   | DROPPED CLUBS  | QUARTER MEI           | MBER GROWTH NET<br>GOAL | MEMBER GROWTH<br>ACTUAL | DROPPED<br>MEMBERS ACTUAL<br>(including transfers) |  |
| JULY/AUG/SEPT | 1             | 0           | 0              | JULY/AUG/SEPT         | 15                      | 32                      | 28                                                 |  |
| OCT/NOV/DEC   | 0             | 1           | 0              | OCT/NOV/DEC           | 15                      | 44                      | 16                                                 |  |
| JAN/FEB/MAR   | 0             | 0           | 0              | JAN/FEB/MAR           | 15                      | 19                      | 27                                                 |  |
| APR/MAY/JUNE  | 0             | 0           | 0              | APR/MAY/JUNE          | 16                      | 6                       | 12                                                 |  |