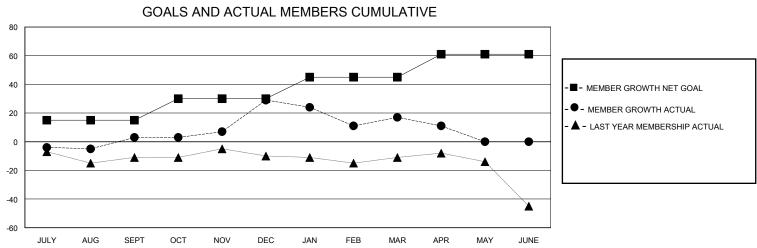

## District 25 D

Results as of: 4/30/2024

| GMT:          |               | LOC         | CATION INDIANA |                       |                         |                         | GMT CA                                             |  |
|---------------|---------------|-------------|----------------|-----------------------|-------------------------|-------------------------|----------------------------------------------------|--|
|               | Club          | os          |                | Members               |                         |                         |                                                    |  |
|               | RESULTS FOR   | R 2023-2024 |                | RESULTS FOR 2023-2024 |                         |                         |                                                    |  |
| QUARTER       | NEW CLUB GOAL | NEW CLUBS   | DROPPED CLUBS  | QUARTER MEI           | MBER GROWTH NET<br>GOAL | MEMBER GROWTH<br>ACTUAL | DROPPED<br>MEMBERS ACTUAL<br>(including transfers) |  |
| JULY/AUG/SEPT | 1             | 0           | 0              | JULY/AUG/SEPT         | 15                      | 32                      | 28                                                 |  |
| OCT/NOV/DEC   | 0             | 1           | 0              | OCT/NOV/DEC           | 15                      | 44                      | 16                                                 |  |
| JAN/FEB/MAR   | 0             | 0           | 0              | JAN/FEB/MAR           | 15                      | 19                      | 27                                                 |  |
| APR/MAY/JUNE  | 0             | 0           | 0              | APR/MAY/JUNE          | 16                      | 6                       | 12                                                 |  |